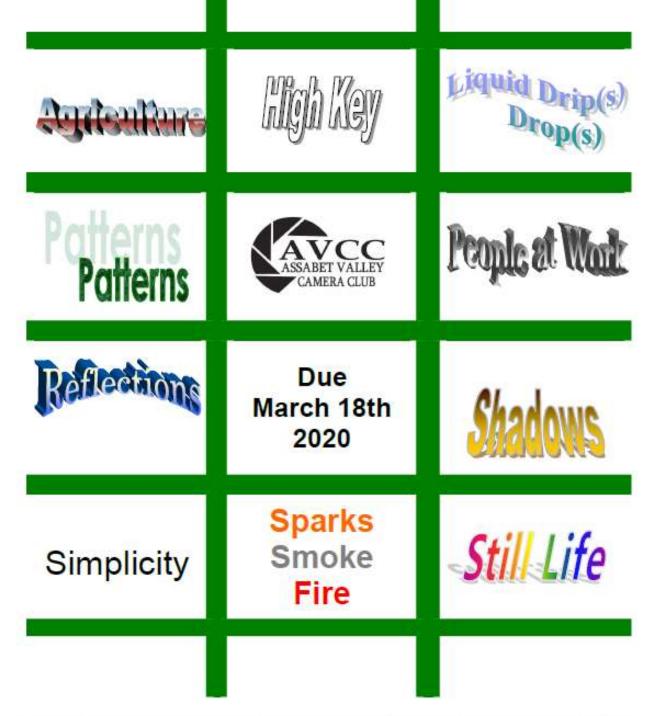

# Scavenger Hunt

Each year AVCC sponsors a "Scavenger Hunt", where members have a list of ten subjects that must be taken within a given timeframe. The submitted images are anonymously judged by all the members of the club. First, Second and Third prizes are given in each subject based on accumulated scores as well as for overall performance across all ten categories. For this year's competition, images must be taken between April 1, 2019 and March 18, 2020.